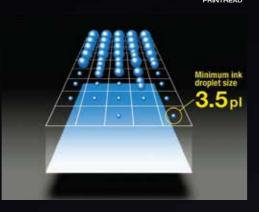

#### SPECIFICATIONS

| MODEL NUMBER                                                                                                         | SC-T3130 / SC-T3130N                                                                                 | SC-T3130X                                | SC-T5130                               |  |  |  |  |
|----------------------------------------------------------------------------------------------------------------------|------------------------------------------------------------------------------------------------------|------------------------------------------|----------------------------------------|--|--|--|--|
| Printer Width                                                                                                        | 24"                                                                                                  |                                          | 36"                                    |  |  |  |  |
| Printing Technology                                                                                                  |                                                                                                      |                                          |                                        |  |  |  |  |
| Print Head                                                                                                           | PrecisionCore TFP Printhead                                                                          |                                          |                                        |  |  |  |  |
| Nozzle Configuration                                                                                                 | 3,200 nozzles (800 nozzles x 4 channels x 1 head)                                                    |                                          |                                        |  |  |  |  |
| Maximum Resolution                                                                                                   | 2,400 x 1,200 dpi                                                                                    |                                          |                                        |  |  |  |  |
| Minimum Ink Droplet Volume                                                                                           | 4.0 pl                                                                                               | 3.5 pl                                   | 4.0 pl                                 |  |  |  |  |
| Line Accuracy                                                                                                        | ±0.1% or ±0.26 mm                                                                                    |                                          |                                        |  |  |  |  |
| Print Speed                                                                                                          | CAD (A1): 34 seconds                                                                                 |                                          | CAD (A1): 31 seconds                   |  |  |  |  |
| Ink System                                                                                                           |                                                                                                      |                                          |                                        |  |  |  |  |
| Ink Type                                                                                                             | UltraChrome XD2 Pigment Ink                                                                          | Black: Pigment, Colour: Dye              | UltraChrome XD2 Pigment Ink            |  |  |  |  |
| Colours                                                                                                              | Cyan, Magenta, Yellow, Black                                                                         |                                          |                                        |  |  |  |  |
| Paper Handling                                                                                                       |                                                                                                      |                                          |                                        |  |  |  |  |
| Maximum Roll Diameter / Weight                                                                                       | 2" core, Max 110 mm/3kg                                                                              | 2" core, Max 119 mm/4.2kg                | 2" core, Max 110 mm/5kg                |  |  |  |  |
| Paper Width                                                                                                          | Roll: 329 mm - 610 mm                                                                                | Roll: 297 mm - 610 mm                    | Roll: 329 mm - 914 mm                  |  |  |  |  |
|                                                                                                                      | Cutsheet: 210 mm - 610 mm                                                                            |                                          | Cutsheet: 210 mm - 914 mm              |  |  |  |  |
| Side Margin                                                                                                          | 3mm                                                                                                  |                                          |                                        |  |  |  |  |
| Media Thickness                                                                                                      |                                                                                                      | Cutsheet: 0.12 mm to 0.27 mm             | <u></u>                                |  |  |  |  |
| Auto-Sheet Feeder                                                                                                    | A4 to A3                                                                                             |                                          |                                        |  |  |  |  |
| Paper Capacity for ASF                                                                                               | 50 sheets plain paper / 5 sheets                                                                     | s special media                          |                                        |  |  |  |  |
| Connectivity                                                                                                         |                                                                                                      |                                          |                                        |  |  |  |  |
| Interface                                                                                                            | USB 3.0. Ethernet (100BASE-T                                                                         | X/1000BASE-T), Wi-Fi (IEEE802.           | 11b/g/n)                               |  |  |  |  |
| Wi-Fi Direct                                                                                                         | Wi-Fi Direct (Simple AP)                                                                             |                                          |                                        |  |  |  |  |
| Control Panel                                                                                                        | 4.3" Touch Screen                                                                                    |                                          |                                        |  |  |  |  |
| Printer Languages                                                                                                    | ESC/P raster, HP-GL/2HP RTL                                                                          |                                          |                                        |  |  |  |  |
| Scanner Integration                                                                                                  | Epson WorkForce DS-530                                                                               |                                          |                                        |  |  |  |  |
| ocamionintogradion                                                                                                   | Epson WorkForce DS-650                                                                               |                                          |                                        |  |  |  |  |
|                                                                                                                      | Epson WorkForce DS-6000<br>Epson WorkForce DS-60000                                                  |                                          |                                        |  |  |  |  |
| Memory                                                                                                               | 1GB                                                                                                  |                                          |                                        |  |  |  |  |
| Operating System Requirements                                                                                        |                                                                                                      |                                          |                                        |  |  |  |  |
| operating system Requirements                                                                                        | Windows XP SP3 or later / Vista / 7 / 8 / 8.1 / 10, Windows Server 2003 / 2008 / 2012 / 2016 / 2019, |                                          |                                        |  |  |  |  |
| Electrical Specifications                                                                                            | Mac OS X 10.6.8 or later                                                                             |                                          |                                        |  |  |  |  |
| Electrical Specifications                                                                                            |                                                                                                      | A                                        |                                        |  |  |  |  |
| Rated Voltage / Frequency / Current                                                                                  | AC 100 to 240V, 50/60Hz, 1.44                                                                        |                                          | L Operating: Approx 0014               |  |  |  |  |
| Power Consumptions                                                                                                   | Operating: Approx. 28W                                                                               | Operating: Approx. 22W                   | Operating: Approx. 28W                 |  |  |  |  |
|                                                                                                                      | Ready: Approx. 8W                                                                                    | Ready: Approx. 8W                        | Ready: Approx. 8W                      |  |  |  |  |
|                                                                                                                      | Sleep: Approx. 1.6W                                                                                  | Sleep: Approx. 1.6W                      | Sleep: Approx. 1.6W                    |  |  |  |  |
|                                                                                                                      | Power Off (Stand by):                                                                                | Power Off (Stand by):                    | Power Off (Stand by):                  |  |  |  |  |
|                                                                                                                      | Approx. 0.2W                                                                                         | Approx. 0.2W                             | Approx. 0.2W                           |  |  |  |  |
| Environmental Conditions                                                                                             |                                                                                                      |                                          |                                        |  |  |  |  |
| Temperature                                                                                                          | Operating: 10°C to 35°C, Stora                                                                       | <u> </u>                                 |                                        |  |  |  |  |
| Humidity                                                                                                             | · · · · ·                                                                                            | ensation), Storage: 5 - 85% (No C        | Condensation)                          |  |  |  |  |
| Sound Pressure                                                                                                       | Operating: Approx. 49dB(A), Sle                                                                      | eep: Approx. 32dB(A)                     |                                        |  |  |  |  |
| Sound Power                                                                                                          | Operating: Approx. 7.5B(A)                                                                           |                                          |                                        |  |  |  |  |
|                                                                                                                      |                                                                                                      |                                          |                                        |  |  |  |  |
| Printer Dimensions                                                                                                   |                                                                                                      |                                          | 1                                      |  |  |  |  |
| Dimension With Stand (W x H x D)                                                                                     | 970 x 913 x 696 mm                                                                                   | 970 x 928 x 577 mm                       | 1,268 x 913 x 696 mm                   |  |  |  |  |
|                                                                                                                      |                                                                                                      | 970 x 928 x 577 mm<br>970 x 245 x 577 mm | 1,268 x 230 x 505 mm                   |  |  |  |  |
| Dimension With Stand (W x H x D)                                                                                     |                                                                                                      | 970 x 245 x 577 mm<br>40 kg              |                                        |  |  |  |  |
| Dimension With Stand (W x H x D)<br>Dimension Without Stand (W x H x D)                                              | 970 x 230 x 505 mm                                                                                   | 970 x 245 x 577 mm                       | 1,268 x 230 x 505 mm                   |  |  |  |  |
| Dimension With Stand (W x H x D)<br>Dimension Without Stand (W x H x D)<br>Weight With Stand                         | 970 x 230 x 505 mm<br>38 kg<br>27 kg                                                                 | 970 x 245 x 577 mm<br>40 kg              | 1,268 x 230 x 505 mm<br>46 kg<br>33 kg |  |  |  |  |
| Dimension With Stand (W x H x D)<br>Dimension Without Stand (W x H x D)<br>Weight With Stand<br>Weight Without Stand | 970 x 230 x 505 mm<br>38 kg<br>27 kg                                                                 | 970 x 245 x 577 mm<br>40 kg<br>29 kg     | 1,268 x 230 x 505 mm<br>46 kg<br>33 kg |  |  |  |  |