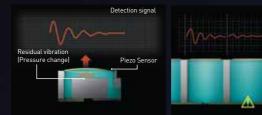

#### SPECIFICATIONS

| MODEL NUMBER                                                                                                         | SC-T3130 / SC-T3130N                                                                                 | SC-T3130X                                | SC-T5130                               |  |  |  |  |
|----------------------------------------------------------------------------------------------------------------------|------------------------------------------------------------------------------------------------------|------------------------------------------|----------------------------------------|--|--|--|--|
| Printer Width                                                                                                        | 24"                                                                                                  |                                          | 36"                                    |  |  |  |  |
| Printing Technology                                                                                                  |                                                                                                      |                                          |                                        |  |  |  |  |
| Print Head                                                                                                           | PrecisionCore TFP Printhead                                                                          |                                          |                                        |  |  |  |  |
| Nozzle Configuration                                                                                                 | 3,200 nozzles (800 nozzles x 4 channels x 1 head)                                                    |                                          |                                        |  |  |  |  |
| Maximum Resolution                                                                                                   | 2,400 x 1,200 dpi                                                                                    |                                          |                                        |  |  |  |  |
| Minimum Ink Droplet Volume                                                                                           | 4.0 pl                                                                                               | 3.5 pl                                   | 4.0 pl                                 |  |  |  |  |
| Line Accuracy                                                                                                        | ±0.1% or ±0.26 mm                                                                                    |                                          |                                        |  |  |  |  |
| Print Speed                                                                                                          | CAD (A1): 34 seconds                                                                                 |                                          | CAD (A1): 31 seconds                   |  |  |  |  |
| Ink System                                                                                                           |                                                                                                      |                                          |                                        |  |  |  |  |
| Ink Type                                                                                                             | UltraChrome XD2 Pigment Ink                                                                          | Black: Pigment, Colour: Dye              | UltraChrome XD2 Pigment Ink            |  |  |  |  |
| Colours                                                                                                              | Cyan, Magenta, Yellow, Black                                                                         |                                          |                                        |  |  |  |  |
| Paper Handling                                                                                                       |                                                                                                      |                                          |                                        |  |  |  |  |
| Maximum Roll Diameter / Weight                                                                                       | 2" core, Max 110 mm/3kg                                                                              | 2" core, Max 119 mm/4.2kg                | 2" core, Max 110 mm/5kg                |  |  |  |  |
| Paper Width                                                                                                          | Roll: 329 mm - 610 mm                                                                                | Roll: 297 mm - 610 mm                    | Roll: 329 mm - 914 mm                  |  |  |  |  |
|                                                                                                                      | Cutsheet: 210 mm - 610 mm                                                                            |                                          | Cutsheet: 210 mm - 914 mm              |  |  |  |  |
| Side Margin                                                                                                          | 3mm                                                                                                  |                                          |                                        |  |  |  |  |
| Media Thickness                                                                                                      |                                                                                                      | Cutsheet: 0.12 mm to 0.27 mm             | <u></u>                                |  |  |  |  |
| Auto-Sheet Feeder                                                                                                    | A4 to A3                                                                                             |                                          |                                        |  |  |  |  |
| Paper Capacity for ASF                                                                                               | 50 sheets plain paper / 5 sheets                                                                     | s special media                          |                                        |  |  |  |  |
| Connectivity                                                                                                         |                                                                                                      |                                          |                                        |  |  |  |  |
| Interface                                                                                                            | USB 3.0. Ethernet (100BASE-T                                                                         | X/1000BASE-T), Wi-Fi (IEEE802.           | 11b/g/n)                               |  |  |  |  |
| Wi-Fi Direct                                                                                                         | Wi-Fi Direct (Simple AP)                                                                             |                                          |                                        |  |  |  |  |
| Control Panel                                                                                                        | 4.3" Touch Screen                                                                                    |                                          |                                        |  |  |  |  |
| Printer Languages                                                                                                    | ESC/P raster, HP-GL/2HP RTL                                                                          |                                          |                                        |  |  |  |  |
| Scanner Integration                                                                                                  | Epson WorkForce DS-530                                                                               |                                          |                                        |  |  |  |  |
| ocamionintogradion                                                                                                   | Epson WorkForce DS-650                                                                               |                                          |                                        |  |  |  |  |
|                                                                                                                      | Epson WorkForce DS-6000<br>Epson WorkForce DS-60000                                                  |                                          |                                        |  |  |  |  |
| Memory                                                                                                               | 1GB                                                                                                  |                                          |                                        |  |  |  |  |
| Operating System Requirements                                                                                        |                                                                                                      |                                          |                                        |  |  |  |  |
| operating system Requirements                                                                                        | Windows XP SP3 or later / Vista / 7 / 8 / 8.1 / 10, Windows Server 2003 / 2008 / 2012 / 2016 / 2019, |                                          |                                        |  |  |  |  |
| Electrical Specifications                                                                                            | Mac OS X 10.6.8 or later                                                                             |                                          |                                        |  |  |  |  |
| Electrical Specifications                                                                                            |                                                                                                      | A                                        |                                        |  |  |  |  |
| Rated Voltage / Frequency / Current                                                                                  | AC 100 to 240V, 50/60Hz, 1.44                                                                        |                                          | L Operating: Approx 0014               |  |  |  |  |
| Power Consumptions                                                                                                   | Operating: Approx. 28W                                                                               | Operating: Approx. 22W                   | Operating: Approx. 28W                 |  |  |  |  |
|                                                                                                                      | Ready: Approx. 8W                                                                                    | Ready: Approx. 8W                        | Ready: Approx. 8W                      |  |  |  |  |
|                                                                                                                      | Sleep: Approx. 1.6W                                                                                  | Sleep: Approx. 1.6W                      | Sleep: Approx. 1.6W                    |  |  |  |  |
|                                                                                                                      | Power Off (Stand by):                                                                                | Power Off (Stand by):                    | Power Off (Stand by):                  |  |  |  |  |
|                                                                                                                      | Approx. 0.2W                                                                                         | Approx. 0.2W                             | Approx. 0.2W                           |  |  |  |  |
| Environmental Conditions                                                                                             |                                                                                                      |                                          |                                        |  |  |  |  |
| Temperature                                                                                                          | Operating: 10°C to 35°C, Stora                                                                       | <u> </u>                                 |                                        |  |  |  |  |
| Humidity                                                                                                             | · · · · ·                                                                                            | ensation), Storage: 5 - 85% (No C        | Condensation)                          |  |  |  |  |
| Sound Pressure                                                                                                       | Operating: Approx. 49dB(A), Sle                                                                      | eep: Approx. 32dB(A)                     |                                        |  |  |  |  |
| Sound Power                                                                                                          | Operating: Approx. 7.5B(A)                                                                           |                                          |                                        |  |  |  |  |
|                                                                                                                      |                                                                                                      |                                          |                                        |  |  |  |  |
| Printer Dimensions                                                                                                   |                                                                                                      |                                          | 1                                      |  |  |  |  |
| Dimension With Stand (W x H x D)                                                                                     | 970 x 913 x 696 mm                                                                                   | 970 x 928 x 577 mm                       | 1,268 x 913 x 696 mm                   |  |  |  |  |
|                                                                                                                      |                                                                                                      | 970 x 928 x 577 mm<br>970 x 245 x 577 mm | 1,268 x 230 x 505 mm                   |  |  |  |  |
| Dimension With Stand (W x H x D)                                                                                     |                                                                                                      | 970 x 245 x 577 mm<br>40 kg              |                                        |  |  |  |  |
| Dimension With Stand (W x H x D)<br>Dimension Without Stand (W x H x D)                                              | 970 x 230 x 505 mm                                                                                   | 970 x 245 x 577 mm                       | 1,268 x 230 x 505 mm                   |  |  |  |  |
| Dimension With Stand (W x H x D)<br>Dimension Without Stand (W x H x D)<br>Weight With Stand                         | 970 x 230 x 505 mm<br>38 kg<br>27 kg                                                                 | 970 x 245 x 577 mm<br>40 kg              | 1,268 x 230 x 505 mm<br>46 kg<br>33 kg |  |  |  |  |
| Dimension With Stand (W x H x D)<br>Dimension Without Stand (W x H x D)<br>Weight With Stand<br>Weight Without Stand | 970 x 230 x 505 mm<br>38 kg<br>27 kg                                                                 | 970 x 245 x 577 mm<br>40 kg<br>29 kg     | 1,268 x 230 x 505 mm<br>46 kg<br>33 kg |  |  |  |  |