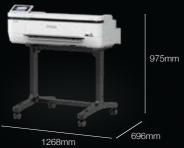

#### SPECIFICATIONS

| MODEL NUMBER                                                                                                         | SC-T3130 / SC-T3130N                                                                                 | SC-T3130X                                | SC-T5130                               |  |  |  |  |
|----------------------------------------------------------------------------------------------------------------------|------------------------------------------------------------------------------------------------------|------------------------------------------|----------------------------------------|--|--|--|--|
| Printer Width                                                                                                        | 24"                                                                                                  |                                          | 36"                                    |  |  |  |  |
| Printing Technology                                                                                                  |                                                                                                      |                                          |                                        |  |  |  |  |
| Print Head                                                                                                           | PrecisionCore TFP Printhead                                                                          |                                          |                                        |  |  |  |  |
| Nozzle Configuration                                                                                                 | 3,200 nozzles (800 nozzles x 4 channels x 1 head)                                                    |                                          |                                        |  |  |  |  |
| Maximum Resolution                                                                                                   | 2,400 x 1,200 dpi                                                                                    |                                          |                                        |  |  |  |  |
| Minimum Ink Droplet Volume                                                                                           | 4.0 pl                                                                                               | 3.5 pl                                   | 4.0 pl                                 |  |  |  |  |
| Line Accuracy                                                                                                        | ±0.1% or ±0.26 mm                                                                                    |                                          |                                        |  |  |  |  |
| Print Speed                                                                                                          | CAD (A1): 34 seconds                                                                                 |                                          | CAD (A1): 31 seconds                   |  |  |  |  |
| Ink System                                                                                                           |                                                                                                      |                                          |                                        |  |  |  |  |
| Ink Type                                                                                                             | UltraChrome XD2 Pigment Ink                                                                          | Black: Pigment, Colour: Dye              | UltraChrome XD2 Pigment Ink            |  |  |  |  |
| Colours                                                                                                              | Cyan, Magenta, Yellow, Black                                                                         |                                          |                                        |  |  |  |  |
| Paper Handling                                                                                                       |                                                                                                      |                                          |                                        |  |  |  |  |
| Maximum Roll Diameter / Weight                                                                                       | 2" core, Max 110 mm/3kg                                                                              | 2" core, Max 119 mm/4.2kg                | 2" core, Max 110 mm/5kg                |  |  |  |  |
| Paper Width                                                                                                          | Roll: 329 mm - 610 mm                                                                                | Roll: 297 mm - 610 mm                    | Roll: 329 mm - 914 mm                  |  |  |  |  |
|                                                                                                                      | Cutsheet: 210 mm - 610 mm                                                                            |                                          | Cutsheet: 210 mm - 914 mm              |  |  |  |  |
| Side Margin                                                                                                          | 3mm                                                                                                  |                                          |                                        |  |  |  |  |
| Media Thickness                                                                                                      |                                                                                                      | Cutsheet: 0.12 mm to 0.27 mm             | <u></u>                                |  |  |  |  |
| Auto-Sheet Feeder                                                                                                    | A4 to A3                                                                                             |                                          |                                        |  |  |  |  |
| Paper Capacity for ASF                                                                                               | 50 sheets plain paper / 5 sheets                                                                     | s special media                          |                                        |  |  |  |  |
| Connectivity                                                                                                         |                                                                                                      |                                          |                                        |  |  |  |  |
| Interface                                                                                                            | USB 3.0. Ethernet (100BASE-T                                                                         | X/1000BASE-T), Wi-Fi (IEEE802.           | 11b/g/n)                               |  |  |  |  |
| Wi-Fi Direct                                                                                                         | Wi-Fi Direct (Simple AP)                                                                             |                                          |                                        |  |  |  |  |
| Control Panel                                                                                                        | 4.3" Touch Screen                                                                                    |                                          |                                        |  |  |  |  |
| Printer Languages                                                                                                    | ESC/P raster, HP-GL/2HP RTL                                                                          |                                          |                                        |  |  |  |  |
| Scanner Integration                                                                                                  | Epson WorkForce DS-530                                                                               |                                          |                                        |  |  |  |  |
| ocamionintogradion                                                                                                   | Epson WorkForce DS-650                                                                               |                                          |                                        |  |  |  |  |
|                                                                                                                      | Epson WorkForce DS-6000<br>Epson WorkForce DS-60000                                                  |                                          |                                        |  |  |  |  |
| Memory                                                                                                               | 1GB                                                                                                  |                                          |                                        |  |  |  |  |
| Operating System Requirements                                                                                        |                                                                                                      |                                          |                                        |  |  |  |  |
| operating system Requirements                                                                                        | Windows XP SP3 or later / Vista / 7 / 8 / 8.1 / 10, Windows Server 2003 / 2008 / 2012 / 2016 / 2019, |                                          |                                        |  |  |  |  |
| Electrical Specifications                                                                                            | Mac OS X 10.6.8 or later                                                                             |                                          |                                        |  |  |  |  |
| Electrical Specifications                                                                                            |                                                                                                      | A                                        |                                        |  |  |  |  |
| Rated Voltage / Frequency / Current                                                                                  | AC 100 to 240V, 50/60Hz, 1.44                                                                        |                                          | L Operating: Approx 0014               |  |  |  |  |
| Power Consumptions                                                                                                   | Operating: Approx. 28W                                                                               | Operating: Approx. 22W                   | Operating: Approx. 28W                 |  |  |  |  |
|                                                                                                                      | Ready: Approx. 8W                                                                                    | Ready: Approx. 8W                        | Ready: Approx. 8W                      |  |  |  |  |
|                                                                                                                      | Sleep: Approx. 1.6W                                                                                  | Sleep: Approx. 1.6W                      | Sleep: Approx. 1.6W                    |  |  |  |  |
|                                                                                                                      | Power Off (Stand by):                                                                                | Power Off (Stand by):                    | Power Off (Stand by):                  |  |  |  |  |
|                                                                                                                      | Approx. 0.2W                                                                                         | Approx. 0.2W                             | Approx. 0.2W                           |  |  |  |  |
| Environmental Conditions                                                                                             |                                                                                                      |                                          |                                        |  |  |  |  |
| Temperature                                                                                                          | Operating: 10°C to 35°C, Stora                                                                       | <u> </u>                                 |                                        |  |  |  |  |
| Humidity                                                                                                             | · · · · ·                                                                                            | ensation), Storage: 5 - 85% (No C        | Condensation)                          |  |  |  |  |
| Sound Pressure                                                                                                       | Operating: Approx. 49dB(A), Sle                                                                      | eep: Approx. 32dB(A)                     |                                        |  |  |  |  |
| Sound Power                                                                                                          | Operating: Approx. 7.5B(A)                                                                           |                                          |                                        |  |  |  |  |
|                                                                                                                      |                                                                                                      |                                          |                                        |  |  |  |  |
| Printer Dimensions                                                                                                   |                                                                                                      |                                          | 1                                      |  |  |  |  |
| Dimension With Stand (W x H x D)                                                                                     | 970 x 913 x 696 mm                                                                                   | 970 x 928 x 577 mm                       | 1,268 x 913 x 696 mm                   |  |  |  |  |
|                                                                                                                      |                                                                                                      | 970 x 928 x 577 mm<br>970 x 245 x 577 mm | 1,268 x 230 x 505 mm                   |  |  |  |  |
| Dimension With Stand (W x H x D)                                                                                     |                                                                                                      | 970 x 245 x 577 mm<br>40 kg              |                                        |  |  |  |  |
| Dimension With Stand (W x H x D)<br>Dimension Without Stand (W x H x D)                                              | 970 x 230 x 505 mm                                                                                   | 970 x 245 x 577 mm                       | 1,268 x 230 x 505 mm                   |  |  |  |  |
| Dimension With Stand (W x H x D)<br>Dimension Without Stand (W x H x D)<br>Weight With Stand                         | 970 x 230 x 505 mm<br>38 kg<br>27 kg                                                                 | 970 x 245 x 577 mm<br>40 kg              | 1,268 x 230 x 505 mm<br>46 kg<br>33 kg |  |  |  |  |
| Dimension With Stand (W x H x D)<br>Dimension Without Stand (W x H x D)<br>Weight With Stand<br>Weight Without Stand | 970 x 230 x 505 mm<br>38 kg<br>27 kg                                                                 | 970 x 245 x 577 mm<br>40 kg<br>29 kg     | 1,268 x 230 x 505 mm<br>46 kg<br>33 kg |  |  |  |  |