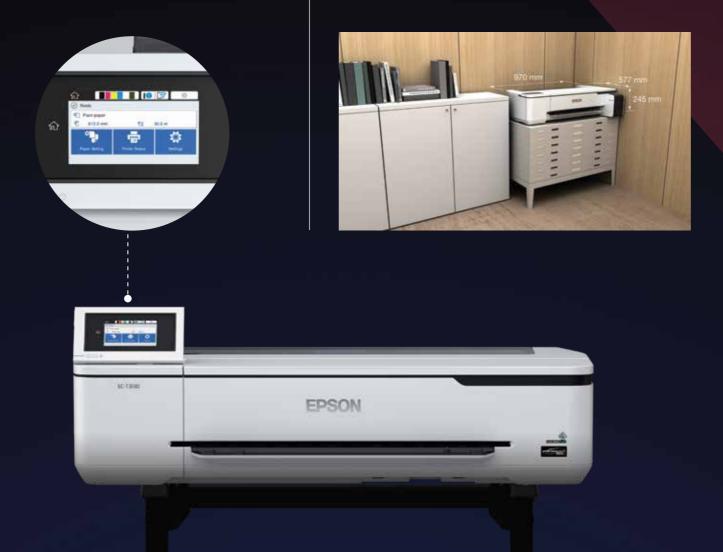

#### SPECIFICATIONS

| MODEL NUMBER                                                                                                         | SC-T3130 / SC-T3130N                                                                                 | SC-T3130X                                | SC-T5130                               |  |  |  |  |
|----------------------------------------------------------------------------------------------------------------------|------------------------------------------------------------------------------------------------------|------------------------------------------|----------------------------------------|--|--|--|--|
| Printer Width                                                                                                        | 24"                                                                                                  |                                          | 36"                                    |  |  |  |  |
| Printing Technology                                                                                                  |                                                                                                      |                                          |                                        |  |  |  |  |
| Print Head                                                                                                           | PrecisionCore TFP Printhead                                                                          |                                          |                                        |  |  |  |  |
| Nozzle Configuration                                                                                                 | 3,200 nozzles (800 nozzles x 4 channels x 1 head)                                                    |                                          |                                        |  |  |  |  |
| Maximum Resolution                                                                                                   | 2,400 x 1,200 dpi                                                                                    |                                          |                                        |  |  |  |  |
| Minimum Ink Droplet Volume                                                                                           | 4.0 pl                                                                                               | 3.5 pl                                   | 4.0 pl                                 |  |  |  |  |
| Line Accuracy                                                                                                        | ±0.1% or ±0.26 mm                                                                                    |                                          |                                        |  |  |  |  |
| Print Speed                                                                                                          | CAD (A1): 34 seconds                                                                                 |                                          | CAD (A1): 31 seconds                   |  |  |  |  |
| Ink System                                                                                                           |                                                                                                      |                                          |                                        |  |  |  |  |
| Ink Type                                                                                                             | UltraChrome XD2 Pigment Ink                                                                          | Black: Pigment, Colour: Dye              | UltraChrome XD2 Pigment Ink            |  |  |  |  |
| Colours                                                                                                              | Cyan, Magenta, Yellow, Black                                                                         |                                          |                                        |  |  |  |  |
| Paper Handling                                                                                                       |                                                                                                      |                                          |                                        |  |  |  |  |
| Maximum Roll Diameter / Weight                                                                                       | 2" core, Max 110 mm/3kg                                                                              | 2" core, Max 119 mm/4.2kg                | 2" core, Max 110 mm/5kg                |  |  |  |  |
| Paper Width                                                                                                          | Roll: 329 mm - 610 mm                                                                                | Roll: 297 mm - 610 mm                    | Roll: 329 mm - 914 mm                  |  |  |  |  |
|                                                                                                                      | Cutsheet: 210 mm - 610 mm                                                                            |                                          | Cutsheet: 210 mm - 914 mm              |  |  |  |  |
| Side Margin                                                                                                          | 3mm                                                                                                  |                                          |                                        |  |  |  |  |
| Media Thickness                                                                                                      |                                                                                                      | Cutsheet: 0.12 mm to 0.27 mm             | <u></u>                                |  |  |  |  |
| Auto-Sheet Feeder                                                                                                    | A4 to A3                                                                                             |                                          |                                        |  |  |  |  |
| Paper Capacity for ASF                                                                                               | 50 sheets plain paper / 5 sheets                                                                     | s special media                          |                                        |  |  |  |  |
| Connectivity                                                                                                         |                                                                                                      |                                          |                                        |  |  |  |  |
| Interface                                                                                                            | USB 3.0. Ethernet (100BASE-T                                                                         | X/1000BASE-T), Wi-Fi (IEEE802.           | 11b/g/n)                               |  |  |  |  |
| Wi-Fi Direct                                                                                                         | Wi-Fi Direct (Simple AP)                                                                             |                                          |                                        |  |  |  |  |
| Control Panel                                                                                                        | 4.3" Touch Screen                                                                                    |                                          |                                        |  |  |  |  |
| Printer Languages                                                                                                    | ESC/P raster, HP-GL/2HP RTL                                                                          |                                          |                                        |  |  |  |  |
| Scanner Integration                                                                                                  | Epson WorkForce DS-530                                                                               |                                          |                                        |  |  |  |  |
| ocamionintogradion                                                                                                   | Epson WorkForce DS-650                                                                               |                                          |                                        |  |  |  |  |
|                                                                                                                      | Epson WorkForce DS-6000<br>Epson WorkForce DS-60000                                                  |                                          |                                        |  |  |  |  |
| Memory                                                                                                               | 1GB                                                                                                  |                                          |                                        |  |  |  |  |
| Operating System Requirements                                                                                        |                                                                                                      |                                          |                                        |  |  |  |  |
| operating system Requirements                                                                                        | Windows XP SP3 or later / Vista / 7 / 8 / 8.1 / 10, Windows Server 2003 / 2008 / 2012 / 2016 / 2019, |                                          |                                        |  |  |  |  |
| Electrical Specifications                                                                                            | Mac OS X 10.6.8 or later                                                                             |                                          |                                        |  |  |  |  |
| Electrical Specifications                                                                                            |                                                                                                      | A                                        |                                        |  |  |  |  |
| Rated Voltage / Frequency / Current                                                                                  | AC 100 to 240V, 50/60Hz, 1.44                                                                        |                                          | L Operating: Approx 0014               |  |  |  |  |
| Power Consumptions                                                                                                   | Operating: Approx. 28W                                                                               | Operating: Approx. 22W                   | Operating: Approx. 28W                 |  |  |  |  |
|                                                                                                                      | Ready: Approx. 8W                                                                                    | Ready: Approx. 8W                        | Ready: Approx. 8W                      |  |  |  |  |
|                                                                                                                      | Sleep: Approx. 1.6W                                                                                  | Sleep: Approx. 1.6W                      | Sleep: Approx. 1.6W                    |  |  |  |  |
|                                                                                                                      | Power Off (Stand by):                                                                                | Power Off (Stand by):                    | Power Off (Stand by):                  |  |  |  |  |
|                                                                                                                      | Approx. 0.2W                                                                                         | Approx. 0.2W                             | Approx. 0.2W                           |  |  |  |  |
| Environmental Conditions                                                                                             |                                                                                                      |                                          |                                        |  |  |  |  |
| Temperature                                                                                                          | Operating: 10°C to 35°C, Stora                                                                       | <u> </u>                                 |                                        |  |  |  |  |
| Humidity                                                                                                             | · · · · ·                                                                                            | ensation), Storage: 5 - 85% (No C        | Condensation)                          |  |  |  |  |
| Sound Pressure                                                                                                       | Operating: Approx. 49dB(A), Sle                                                                      | eep: Approx. 32dB(A)                     |                                        |  |  |  |  |
| Sound Power                                                                                                          | Operating: Approx. 7.5B(A)                                                                           |                                          |                                        |  |  |  |  |
|                                                                                                                      |                                                                                                      |                                          |                                        |  |  |  |  |
| Printer Dimensions                                                                                                   |                                                                                                      |                                          | 1                                      |  |  |  |  |
| Dimension With Stand (W x H x D)                                                                                     | 970 x 913 x 696 mm                                                                                   | 970 x 928 x 577 mm                       | 1,268 x 913 x 696 mm                   |  |  |  |  |
|                                                                                                                      |                                                                                                      | 970 x 928 x 577 mm<br>970 x 245 x 577 mm | 1,268 x 230 x 505 mm                   |  |  |  |  |
| Dimension With Stand (W x H x D)                                                                                     |                                                                                                      | 970 x 245 x 577 mm<br>40 kg              |                                        |  |  |  |  |
| Dimension With Stand (W x H x D)<br>Dimension Without Stand (W x H x D)                                              | 970 x 230 x 505 mm                                                                                   | 970 x 245 x 577 mm                       | 1,268 x 230 x 505 mm                   |  |  |  |  |
| Dimension With Stand (W x H x D)<br>Dimension Without Stand (W x H x D)<br>Weight With Stand                         | 970 x 230 x 505 mm<br>38 kg<br>27 kg                                                                 | 970 x 245 x 577 mm<br>40 kg              | 1,268 x 230 x 505 mm<br>46 kg<br>33 kg |  |  |  |  |
| Dimension With Stand (W x H x D)<br>Dimension Without Stand (W x H x D)<br>Weight With Stand<br>Weight Without Stand | 970 x 230 x 505 mm<br>38 kg<br>27 kg                                                                 | 970 x 245 x 577 mm<br>40 kg<br>29 kg     | 1,268 x 230 x 505 mm<br>46 kg<br>33 kg |  |  |  |  |