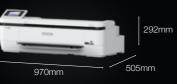

#### SPECIFICATIONS

| MODEL NUMBER                                                                                                         | SC-T3130 / SC-T3130N                                                                                 | SC-T3130X                                | SC-T5130                               |  |  |  |  |
|----------------------------------------------------------------------------------------------------------------------|------------------------------------------------------------------------------------------------------|------------------------------------------|----------------------------------------|--|--|--|--|
| Printer Width                                                                                                        | 24"                                                                                                  |                                          | 36"                                    |  |  |  |  |
| Printing Technology                                                                                                  |                                                                                                      |                                          |                                        |  |  |  |  |
| Print Head                                                                                                           | PrecisionCore TFP Printhead                                                                          |                                          |                                        |  |  |  |  |
| Nozzle Configuration                                                                                                 | 3,200 nozzles (800 nozzles x 4 channels x 1 head)                                                    |                                          |                                        |  |  |  |  |
| Maximum Resolution                                                                                                   | 2,400 x 1,200 dpi                                                                                    |                                          |                                        |  |  |  |  |
| Minimum Ink Droplet Volume                                                                                           | 4.0 pl                                                                                               | 3.5 pl                                   | 4.0 pl                                 |  |  |  |  |
| Line Accuracy                                                                                                        | ±0.1% or ±0.26 mm                                                                                    |                                          |                                        |  |  |  |  |
| Print Speed                                                                                                          | CAD (A1): 34 seconds                                                                                 |                                          | CAD (A1): 31 seconds                   |  |  |  |  |
| Ink System                                                                                                           |                                                                                                      |                                          |                                        |  |  |  |  |
| Ink Type                                                                                                             | UltraChrome XD2 Pigment Ink                                                                          | Black: Pigment, Colour: Dye              | UltraChrome XD2 Pigment Ink            |  |  |  |  |
| Colours                                                                                                              | Cyan, Magenta, Yellow, Black                                                                         |                                          |                                        |  |  |  |  |
| Paper Handling                                                                                                       |                                                                                                      |                                          |                                        |  |  |  |  |
| Maximum Roll Diameter / Weight                                                                                       | 2" core, Max 110 mm/3kg                                                                              | 2" core, Max 119 mm/4.2kg                | 2" core, Max 110 mm/5kg                |  |  |  |  |
| Paper Width                                                                                                          | Roll: 329 mm - 610 mm                                                                                | Roll: 297 mm - 610 mm                    | Roll: 329 mm - 914 mm                  |  |  |  |  |
|                                                                                                                      | Cutsheet: 210 mm - 610 mm                                                                            |                                          | Cutsheet: 210 mm - 914 mm              |  |  |  |  |
| Side Margin                                                                                                          | 3mm                                                                                                  |                                          |                                        |  |  |  |  |
| Media Thickness                                                                                                      |                                                                                                      | Cutsheet: 0.12 mm to 0.27 mm             | <u></u>                                |  |  |  |  |
| Auto-Sheet Feeder                                                                                                    | A4 to A3                                                                                             |                                          |                                        |  |  |  |  |
| Paper Capacity for ASF                                                                                               | 50 sheets plain paper / 5 sheets                                                                     | s special media                          |                                        |  |  |  |  |
| Connectivity                                                                                                         |                                                                                                      |                                          |                                        |  |  |  |  |
| Interface                                                                                                            | USB 3.0. Ethernet (100BASE-T                                                                         | X/1000BASE-T), Wi-Fi (IEEE802.           | 11b/g/n)                               |  |  |  |  |
| Wi-Fi Direct                                                                                                         | Wi-Fi Direct (Simple AP)                                                                             |                                          |                                        |  |  |  |  |
| Control Panel                                                                                                        | 4.3" Touch Screen                                                                                    |                                          |                                        |  |  |  |  |
| Printer Languages                                                                                                    | ESC/P raster, HP-GL/2HP RTL                                                                          |                                          |                                        |  |  |  |  |
| Scanner Integration                                                                                                  | Epson WorkForce DS-530                                                                               |                                          |                                        |  |  |  |  |
| ocamionintogradion                                                                                                   | Epson WorkForce DS-650                                                                               |                                          |                                        |  |  |  |  |
|                                                                                                                      | Epson WorkForce DS-6000<br>Epson WorkForce DS-60000                                                  |                                          |                                        |  |  |  |  |
| Memory                                                                                                               | 1GB                                                                                                  |                                          |                                        |  |  |  |  |
| Operating System Requirements                                                                                        |                                                                                                      |                                          |                                        |  |  |  |  |
| operating system Requirements                                                                                        | Windows XP SP3 or later / Vista / 7 / 8 / 8.1 / 10, Windows Server 2003 / 2008 / 2012 / 2016 / 2019, |                                          |                                        |  |  |  |  |
| Electrical Specifications                                                                                            | Mac OS X 10.6.8 or later                                                                             |                                          |                                        |  |  |  |  |
| Electrical Specifications                                                                                            |                                                                                                      | A                                        |                                        |  |  |  |  |
| Rated Voltage / Frequency / Current                                                                                  | AC 100 to 240V, 50/60Hz, 1.44                                                                        |                                          | L Operating: Approx 0014               |  |  |  |  |
| Power Consumptions                                                                                                   | Operating: Approx. 28W                                                                               | Operating: Approx. 22W                   | Operating: Approx. 28W                 |  |  |  |  |
|                                                                                                                      | Ready: Approx. 8W                                                                                    | Ready: Approx. 8W                        | Ready: Approx. 8W                      |  |  |  |  |
|                                                                                                                      | Sleep: Approx. 1.6W                                                                                  | Sleep: Approx. 1.6W                      | Sleep: Approx. 1.6W                    |  |  |  |  |
|                                                                                                                      | Power Off (Stand by):                                                                                | Power Off (Stand by):                    | Power Off (Stand by):                  |  |  |  |  |
|                                                                                                                      | Approx. 0.2W                                                                                         | Approx. 0.2W                             | Approx. 0.2W                           |  |  |  |  |
| Environmental Conditions                                                                                             |                                                                                                      |                                          |                                        |  |  |  |  |
| Temperature                                                                                                          | Operating: 10°C to 35°C, Stora                                                                       | <u> </u>                                 |                                        |  |  |  |  |
| Humidity                                                                                                             | · · · · ·                                                                                            | ensation), Storage: 5 - 85% (No C        | Condensation)                          |  |  |  |  |
| Sound Pressure                                                                                                       | Operating: Approx. 49dB(A), Sle                                                                      | eep: Approx. 32dB(A)                     |                                        |  |  |  |  |
| Sound Power                                                                                                          | Operating: Approx. 7.5B(A)                                                                           |                                          |                                        |  |  |  |  |
|                                                                                                                      |                                                                                                      |                                          |                                        |  |  |  |  |
| Printer Dimensions                                                                                                   |                                                                                                      |                                          | 1                                      |  |  |  |  |
| Dimension With Stand (W x H x D)                                                                                     | 970 x 913 x 696 mm                                                                                   | 970 x 928 x 577 mm                       | 1,268 x 913 x 696 mm                   |  |  |  |  |
|                                                                                                                      |                                                                                                      | 970 x 928 x 577 mm<br>970 x 245 x 577 mm | 1,268 x 230 x 505 mm                   |  |  |  |  |
| Dimension With Stand (W x H x D)                                                                                     |                                                                                                      | 970 x 245 x 577 mm<br>40 kg              |                                        |  |  |  |  |
| Dimension With Stand (W x H x D)<br>Dimension Without Stand (W x H x D)                                              | 970 x 230 x 505 mm                                                                                   | 970 x 245 x 577 mm                       | 1,268 x 230 x 505 mm                   |  |  |  |  |
| Dimension With Stand (W x H x D)<br>Dimension Without Stand (W x H x D)<br>Weight With Stand                         | 970 x 230 x 505 mm<br>38 kg<br>27 kg                                                                 | 970 x 245 x 577 mm<br>40 kg              | 1,268 x 230 x 505 mm<br>46 kg<br>33 kg |  |  |  |  |
| Dimension With Stand (W x H x D)<br>Dimension Without Stand (W x H x D)<br>Weight With Stand<br>Weight Without Stand | 970 x 230 x 505 mm<br>38 kg<br>27 kg                                                                 | 970 x 245 x 577 mm<br>40 kg<br>29 kg     | 1,268 x 230 x 505 mm<br>46 kg<br>33 kg |  |  |  |  |