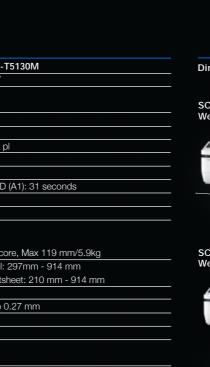

#### SPECIFICATIONS

| MODEL NUMBER                                                                                                         | SC-T3130 / SC-T3130N                                                                                 | SC-T3130X                                | SC-T5130                               |  |  |  |  |
|----------------------------------------------------------------------------------------------------------------------|------------------------------------------------------------------------------------------------------|------------------------------------------|----------------------------------------|--|--|--|--|
| Printer Width                                                                                                        | 24"                                                                                                  |                                          | 36"                                    |  |  |  |  |
| Printing Technology                                                                                                  |                                                                                                      |                                          |                                        |  |  |  |  |
| Print Head                                                                                                           | PrecisionCore TFP Printhead                                                                          |                                          |                                        |  |  |  |  |
| Nozzle Configuration                                                                                                 | 3,200 nozzles (800 nozzles x 4 channels x 1 head)                                                    |                                          |                                        |  |  |  |  |
| Maximum Resolution                                                                                                   | 2,400 x 1,200 dpi                                                                                    |                                          |                                        |  |  |  |  |
| Minimum Ink Droplet Volume                                                                                           | 4.0 pl                                                                                               | 3.5 pl                                   | 4.0 pl                                 |  |  |  |  |
| Line Accuracy                                                                                                        | ±0.1% or ±0.26 mm                                                                                    |                                          |                                        |  |  |  |  |
| Print Speed                                                                                                          | CAD (A1): 34 seconds                                                                                 |                                          | CAD (A1): 31 seconds                   |  |  |  |  |
| Ink System                                                                                                           |                                                                                                      |                                          |                                        |  |  |  |  |
| Ink Type                                                                                                             | UltraChrome XD2 Pigment Ink                                                                          | Black: Pigment, Colour: Dye              | UltraChrome XD2 Pigment Ink            |  |  |  |  |
| Colours                                                                                                              | Cyan, Magenta, Yellow, Black                                                                         |                                          |                                        |  |  |  |  |
| Paper Handling                                                                                                       |                                                                                                      |                                          |                                        |  |  |  |  |
| Maximum Roll Diameter / Weight                                                                                       | 2" core, Max 110 mm/3kg                                                                              | 2" core, Max 119 mm/4.2kg                | 2" core, Max 110 mm/5kg                |  |  |  |  |
| Paper Width                                                                                                          | Roll: 329 mm - 610 mm                                                                                | Roll: 297 mm - 610 mm                    | Roll: 329 mm - 914 mm                  |  |  |  |  |
|                                                                                                                      | Cutsheet: 210 mm - 610 mm                                                                            |                                          | Cutsheet: 210 mm - 914 mm              |  |  |  |  |
| Side Margin                                                                                                          | 3mm                                                                                                  |                                          |                                        |  |  |  |  |
| Media Thickness                                                                                                      |                                                                                                      | Cutsheet: 0.12 mm to 0.27 mm             | <u></u>                                |  |  |  |  |
| Auto-Sheet Feeder                                                                                                    | A4 to A3                                                                                             |                                          |                                        |  |  |  |  |
| Paper Capacity for ASF                                                                                               | 50 sheets plain paper / 5 sheets                                                                     | s special media                          |                                        |  |  |  |  |
| Connectivity                                                                                                         |                                                                                                      |                                          |                                        |  |  |  |  |
| Interface                                                                                                            | USB 3.0. Ethernet (100BASE-T                                                                         | X/1000BASE-T), Wi-Fi (IEEE802.           | 11b/g/n)                               |  |  |  |  |
| Wi-Fi Direct                                                                                                         | Wi-Fi Direct (Simple AP)                                                                             |                                          |                                        |  |  |  |  |
| Control Panel                                                                                                        | 4.3" Touch Screen                                                                                    |                                          |                                        |  |  |  |  |
| Printer Languages                                                                                                    | ESC/P raster, HP-GL/2HP RTL                                                                          |                                          |                                        |  |  |  |  |
| Scanner Integration                                                                                                  | Epson WorkForce DS-530                                                                               |                                          |                                        |  |  |  |  |
| ocamionintogradion                                                                                                   | Epson WorkForce DS-650                                                                               |                                          |                                        |  |  |  |  |
|                                                                                                                      | Epson WorkForce DS-6000<br>Epson WorkForce DS-60000                                                  |                                          |                                        |  |  |  |  |
| Memory                                                                                                               | 1GB                                                                                                  |                                          |                                        |  |  |  |  |
| Operating System Requirements                                                                                        |                                                                                                      |                                          |                                        |  |  |  |  |
| operating system Requirements                                                                                        | Windows XP SP3 or later / Vista / 7 / 8 / 8.1 / 10, Windows Server 2003 / 2008 / 2012 / 2016 / 2019, |                                          |                                        |  |  |  |  |
| Electrical Specifications                                                                                            | Mac OS X 10.6.8 or later                                                                             |                                          |                                        |  |  |  |  |
| Electrical Specifications                                                                                            |                                                                                                      | A                                        |                                        |  |  |  |  |
| Rated Voltage / Frequency / Current                                                                                  | AC 100 to 240V, 50/60Hz, 1.44                                                                        |                                          | L Operating: Approx 0014               |  |  |  |  |
| Power Consumptions                                                                                                   | Operating: Approx. 28W                                                                               | Operating: Approx. 22W                   | Operating: Approx. 28W                 |  |  |  |  |
|                                                                                                                      | Ready: Approx. 8W                                                                                    | Ready: Approx. 8W                        | Ready: Approx. 8W                      |  |  |  |  |
|                                                                                                                      | Sleep: Approx. 1.6W                                                                                  | Sleep: Approx. 1.6W                      | Sleep: Approx. 1.6W                    |  |  |  |  |
|                                                                                                                      | Power Off (Stand by):                                                                                | Power Off (Stand by):                    | Power Off (Stand by):                  |  |  |  |  |
|                                                                                                                      | Approx. 0.2W                                                                                         | Approx. 0.2W                             | Approx. 0.2W                           |  |  |  |  |
| Environmental Conditions                                                                                             |                                                                                                      |                                          |                                        |  |  |  |  |
| Temperature                                                                                                          | Operating: 10°C to 35°C, Stora                                                                       | <u> </u>                                 |                                        |  |  |  |  |
| Humidity                                                                                                             | · · · · ·                                                                                            | ensation), Storage: 5 - 85% (No C        | Condensation)                          |  |  |  |  |
| Sound Pressure                                                                                                       | Operating: Approx. 49dB(A), Sle                                                                      | eep: Approx. 32dB(A)                     |                                        |  |  |  |  |
| Sound Power                                                                                                          | Operating: Approx. 7.5B(A)                                                                           |                                          |                                        |  |  |  |  |
|                                                                                                                      |                                                                                                      |                                          |                                        |  |  |  |  |
| Printer Dimensions                                                                                                   |                                                                                                      |                                          | 1                                      |  |  |  |  |
| Dimension With Stand (W x H x D)                                                                                     | 970 x 913 x 696 mm                                                                                   | 970 x 928 x 577 mm                       | 1,268 x 913 x 696 mm                   |  |  |  |  |
|                                                                                                                      |                                                                                                      | 970 x 928 x 577 mm<br>970 x 245 x 577 mm | 1,268 x 230 x 505 mm                   |  |  |  |  |
| Dimension With Stand (W x H x D)                                                                                     |                                                                                                      | 970 x 245 x 577 mm<br>40 kg              |                                        |  |  |  |  |
| Dimension With Stand (W x H x D)<br>Dimension Without Stand (W x H x D)                                              | 970 x 230 x 505 mm                                                                                   | 970 x 245 x 577 mm                       | 1,268 x 230 x 505 mm                   |  |  |  |  |
| Dimension With Stand (W x H x D)<br>Dimension Without Stand (W x H x D)<br>Weight With Stand                         | 970 x 230 x 505 mm<br>38 kg<br>27 kg                                                                 | 970 x 245 x 577 mm<br>40 kg              | 1,268 x 230 x 505 mm<br>46 kg<br>33 kg |  |  |  |  |
| Dimension With Stand (W x H x D)<br>Dimension Without Stand (W x H x D)<br>Weight With Stand<br>Weight Without Stand | 970 x 230 x 505 mm<br>38 kg<br>27 kg                                                                 | 970 x 245 x 577 mm<br>40 kg<br>29 kg     | 1,268 x 230 x 505 mm<br>46 kg<br>33 kg |  |  |  |  |